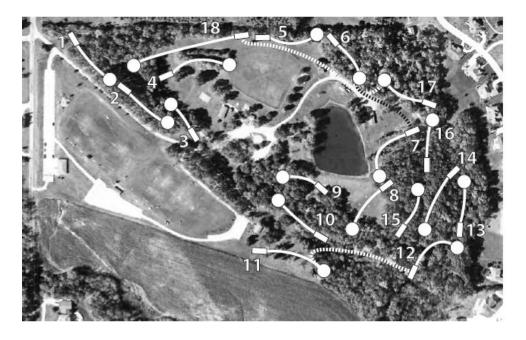

## Konarcik Park Disc Golf Course

### FRONT 9

| Waterloo<br>Park<br>District |     | 1   | 2   | 3   | 4   | 5   | 6   | 7   | 8   | 9   | OUT  |
|------------------------------|-----|-----|-----|-----|-----|-----|-----|-----|-----|-----|------|
|                              | WA  | 220 | 295 | 222 | 420 | 198 | 154 | 285 | 322 | 171 | 2287 |
|                              | WB  | 335 | 320 | 297 | 465 | 204 | 149 | 333 | 352 | 212 | 2667 |
|                              | BA  | 240 | 320 | 240 | 465 | 243 | 169 | 315 | 330 | 198 | 2520 |
|                              | BB  | 355 | 395 | 313 | 505 | 249 | 164 | 363 | 360 | 240 | 2944 |
| Player                       | Par | 3   | 3   | 3   | 4   | 3   | 3   | 3   | 3   | 3   | 28   |
|                              |     |     |     |     |     |     |     |     |     |     |      |
|                              |     |     |     |     |     |     |     |     |     |     |      |
|                              |     |     |     |     |     |     |     |     |     |     |      |
|                              |     |     |     |     |     |     |     |     |     |     |      |
|                              |     |     |     |     |     |     |     |     |     |     |      |
|                              |     |     |     |     |     |     |     |     |     |     |      |
|                              |     |     |     |     |     |     |     |     |     |     |      |

### BACK 9

| 10  | 11  | 12  | 13  | 14  | 15  | 16  | 17  | 18  | IN   | TOTAL |
|-----|-----|-----|-----|-----|-----|-----|-----|-----|------|-------|
| 215 | 274 | 190 | 194 | 410 | 160 | 254 | 268 | 695 | 2657 | 4944  |
| 247 | 286 | 240 | 240 | 420 | 190 | 319 | 283 | 735 | 3960 | 5627  |
| 255 | 297 | 205 | 204 | 457 | 226 | 318 | 342 | 725 | 3029 | 5549  |
| 287 | 306 | 265 | 250 | 467 | 256 | 393 | 257 | 765 | 3346 | 6290  |
| 3   | 3   | 3   | 3   | 4   | 3   | 3   | 3   | 5   | 30   | 58    |
|     |     |     |     |     |     |     |     |     |      |       |
|     |     |     |     |     |     |     |     |     |      |       |
|     |     |     |     |     |     |     |     |     |      |       |
|     |     |     |     |     |     |     |     |     |      |       |
|     |     |     |     |     |     |     |     |     |      |       |