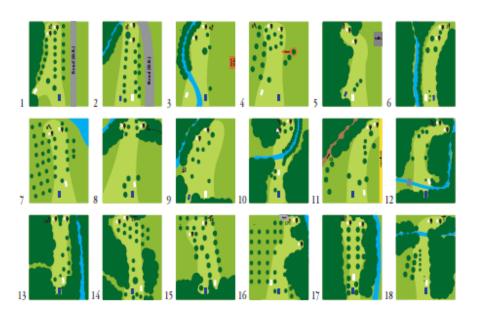

## Konarcik Park Disc Golf Course

### FRONT 9

| Waterloo<br>Park<br>District |     | 1   | 2   | 3   | 4   | 5   | 6   | 7   | 8   | 9   | OUT  |
|------------------------------|-----|-----|-----|-----|-----|-----|-----|-----|-----|-----|------|
|                              | WA  | 220 | 295 | 222 | 420 | 198 | 154 | 285 | 322 | 171 | 2287 |
|                              | WB  | 335 | 320 | 297 | 465 | 204 | 149 | 333 | 352 | 212 | 2667 |
|                              | BA  | 240 | 320 | 240 | 465 | 243 | 169 | 315 | 330 | 198 | 2520 |
|                              | BB  | 355 | 395 | 313 | 505 | 249 | 164 | 363 | 360 | 240 | 2944 |
| Player                       | Par | 3   | 3   | 3   | 4   | 3   | 3   | 3   | 3   | 3   | 28   |
|                              |     |     |     |     |     |     |     |     |     |     |      |
|                              |     |     |     |     |     |     |     |     |     |     |      |
|                              |     |     |     |     |     |     |     |     |     |     |      |
|                              |     |     |     |     |     |     |     |     |     |     |      |
|                              |     |     |     |     |     |     |     |     |     |     |      |
|                              |     |     |     |     |     |     |     |     |     |     |      |
|                              |     |     |     |     |     |     |     |     |     |     |      |

### BACK 9

| 10  | 11  | 12  | 13  | 14  | 15  | 16  | 17  | 18  | IN   | TOTAL |
|-----|-----|-----|-----|-----|-----|-----|-----|-----|------|-------|
| 215 | 274 | 190 | 194 | 410 | 160 | 254 | 268 | 695 | 2657 | 4944  |
| 247 | 286 | 240 | 240 | 420 | 190 | 319 | 283 | 735 | 3960 | 5627  |
| 255 | 297 | 205 | 204 | 457 | 226 | 318 | 342 | 725 | 3029 | 5549  |
| 287 | 306 | 265 | 250 | 467 | 256 | 393 | 257 | 765 | 3346 | 6290  |
| 3   | 3   | 3   | 3   | 4   | 3   | 3   | 3   | 5   | 30   | 58    |
|     |     |     |     |     |     |     |     |     |      |       |
|     |     |     |     |     |     |     |     |     |      |       |
|     |     |     |     |     |     |     |     |     |      |       |
|     |     |     |     |     |     |     |     |     |      |       |
|     |     |     |     |     |     |     |     |     |      |       |